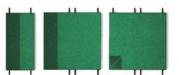

| 100 cm                                                                   | 120 cm             |
| Weight / tile       | EN 430     | 21kg /m²                                                                 | 26kg /m²           |
| Composition         |            | SBR Rubber                                                               |                    |
| Slip Resistance     | DIN 51097  | Group C (24o): High slip resistance in wet conditions                    |                    |
| Fire class          | EN 13501-1 | E <sub>fl</sub> -S1 : moderate flammability                              |                    |
| Packaging           |            | packaging per tile (16 connectors per m²<br>are provided free of charge) |                    |







Half-tiles and quarter-tiles



Ramps and overflows



Angles

## SBR rubber colors





Grey