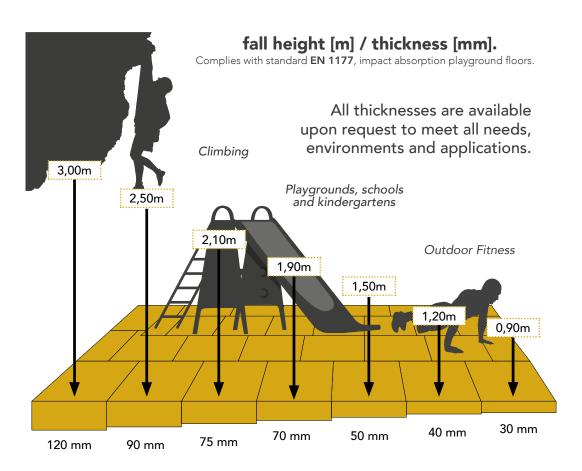

ACOUSTIC INSULATION

| Description         | Norms      | Module Kidz<br>X30                                                       | Module Kidz<br>X40 |
|---------------------|------------|--------------------------------------------------------------------------|--------------------|
| Thickness           | EN 4282    | 30mm                                                                     | 40mm               |
| Thickness tolerance |            | +/- 2mm                                                                  |                    |
| Dimensions (mm)     | EN 426     | 500 x 500 (also available in 503x1006mm)                                 |                    |
| Article code        |            | MKID30                                                                   | MKID40             |
| Fall height         | EN 1177    | 100 cm                                                                   | 120 cm             |
| Weight / tile       | EN 430     | 21kg /m²                                                                 | 26kg /m²           |
| Composition         |            | SBR Rubber                                                               |                    |
| Slip Resistance     | DIN 51097  | Group C (24o): High slip resistance in wet conditions                    |                    |
| Fire class          | EN 13501-1 | E <sub>fl</sub> -S1 : moderate flammability                              |                    |
| Packaging           |            | packaging per tile (16 connectors per m²<br>are provided free of charge) |                    |