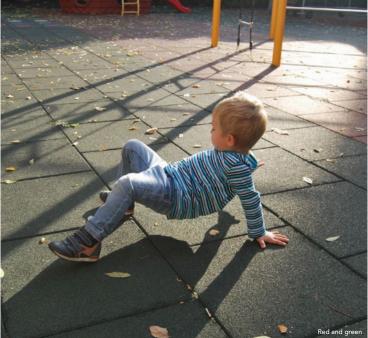

## Comfort and safety for children

Impact absorption
Water permeable (dries quickly without puddling)

Anti-slip and noise reduction properties

ANTI-SLIP PROPERTIES

QUICK AND EASY TO INSTALL

**UV-RESISTANT** 