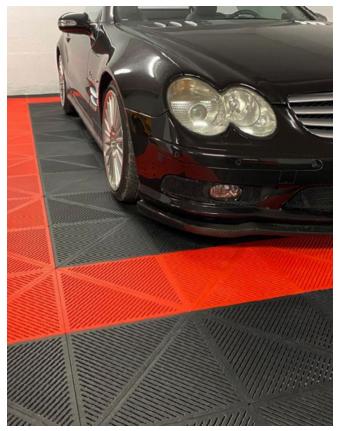

## OUTDOOR AREAS

Ideal for areas exposed to rain and humidity.

With its symmetrical triangle system, the tiles can be set in any direction.

You can thus compose geometrical checkerboards but also more free and contemporary designs.

The panel of basic colors allows to increase the field of possibilities.