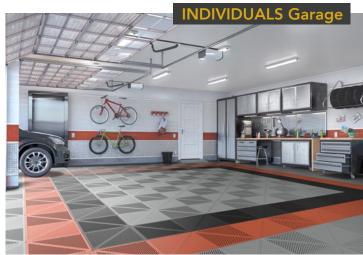

# **GARAGE AND WORKSHOP**

Modulate your space without neglecting the<br/>aesthetics of your garageQuick and easy to install with its locking system.Adapts to all hard and flat surfaces.

Drains water and allows the floor to breathe

Wide variety of installation patterns to create circulation, zoning or signage