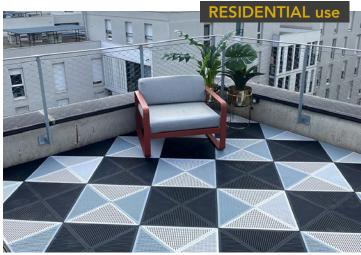

## OUTDOOR AREAS

Ideal for areas exposed to rain and humidity.

With its symmetrical triangle system, the tiles can be set in any direction.

You can thus compose geometrical checkerboards but also more free and contemporary designs.

The panel of basic colors allows to increase the field of possibilities.