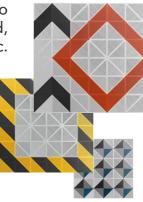

### **1ST TRIANGULAR CLIP-ON TILE ON THE MARKET**

//////////

Highly resistant: made of UV-resistant polypropylene. **Excellent anti-slip properties** Shoe and barefoot. 20 years warranty.

Each subset of two triangles (the square) can be assembled in any direction, offering an infinite number of patterns and graphic variations.

## OUTDOOR AREAS

Ideal for areas exposed to rain and humidity.

With its symmetrical triangle system, the tiles can be set in any direction.

You can thus compose geometrical checkerboards but also more free and contemporary designs.

The panel of basic colors allows to increase the field of possibilities.