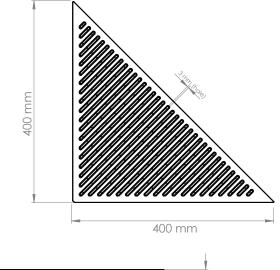

# **AESTHETIC, RESISTANT, EASY AND QUICK TO INSTALL**

- Can be installed without glue !
- The tiles needs **limited preparation** prior to installation.
- The cuts can be made with a **circular saw** or a jigsaw.
- No stopping of your activity ! Very quick installation
- The **color remains the same** because the tiles are molded in one unique operation.
- A simple wipe with a cloth or mop is all that is needed to clean it.