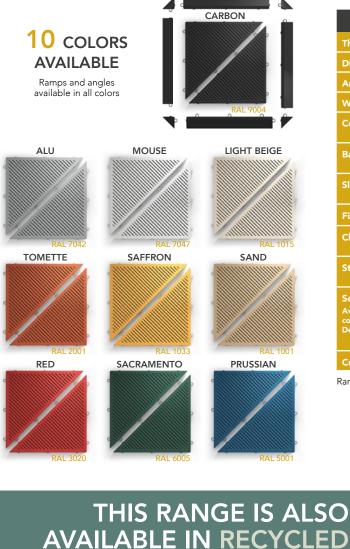

Recycled tiles have a smell that is not harmful to your health. Colours may vary from one production batch to another and may show imperfections due to the recycling process.

POLYPROPYL

Ramps and angles available in all colors

RECYCLED GREEN

RECYCLED BLACK

RECYCLED GREY

The panel of basic colors allows to increase the field of possibilities.