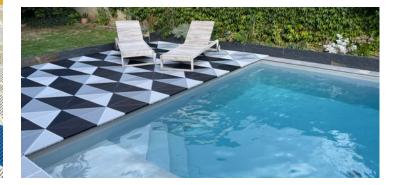

## OUTDOOR AREAS

Ideal for areas exposed to rain and humidity.

With its symmetrical triangle system, the tiles can be set in any direction.

You can thus compose geometrical checkerboards but also more free and contemporary designs.

The panel of basic colors allows to increase the field of possibilities.