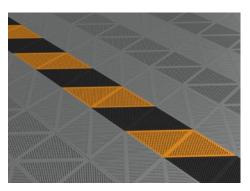

### **1ST TRIANGULAR CLIP-ON TILE ON THE MARKET**

//////////

Highly resistant: made of UV-resistant polypropylene. **Excellent anti-slip properties** Shoe and barefoot. 20 years warranty.

Each subset of two triangles (the square) can be assembled in any direction, offering an infinite number of patterns and graphic variations.

## OUTDOOR AREAS

Ideal for areas exposed to rain and humidity.

With its symmetrical triangle system, the tiles can be set in any direction.

You can thus compose geometrical checkerboards but also more free and contemporary designs.

The panel of basic colors allows to increase the field of possibilities.