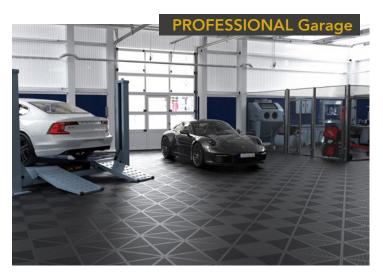

# **GARAGE AND WORKSHOP**

Modulate your space without neglecting the<br/>aesthetics of your garageQuick and easy to install with its locking system.Adapts to all hard and flat surfaces.

Drains water and allows the floor to breathe

Wide variety of installation patterns to create circulation, zoning or signage