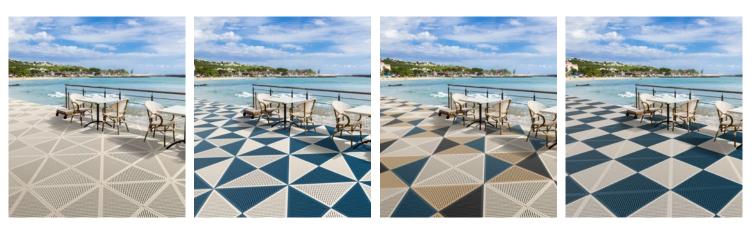

## OUTDOOR AREAS

Ideal for areas exposed to rain and humidity.

With its symmetrical triangle system, the tiles can be set in any direction.

You can thus compose geometrical checkerboards but also more free and contemporary designs.

The panel of basic colors allows to increase the field of possibilities.