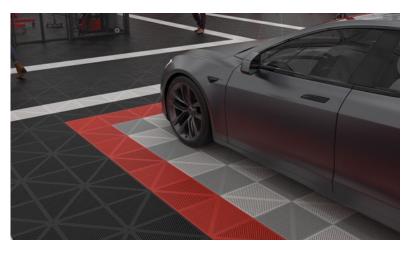

# **GARAGE AND WORKSHOP**

Modulate your space without neglecting the<br/>aesthetics of your garageQuick and easy to install with its locking system.Adapts to all hard and flat surfaces.

Drains water and allows the floor to breathe

Wide variety of installation patterns to create circulation, zoning or signage