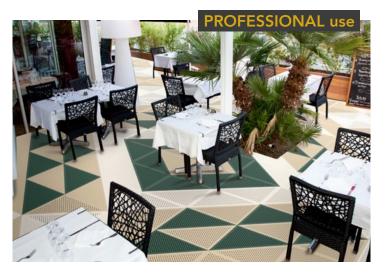

## OUTDOOR AREAS

Ideal for areas exposed to rain and humidity.

With its symmetrical triangle system, the tiles can be set in any direction.

You can thus compose geometrical checkerboards but also more free and contemporary designs.